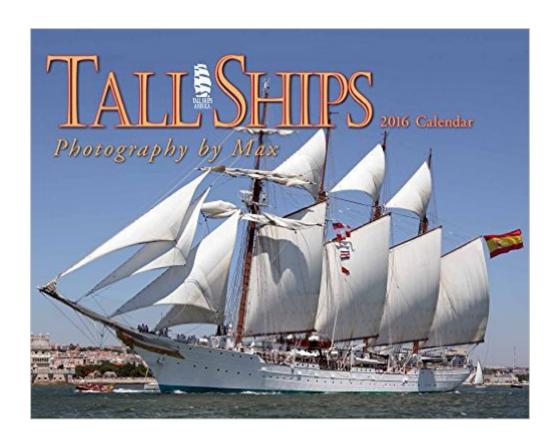

# Tall Ships 2016 Calendar 11x14

# **Synopsis**

There are few things on the high seas more dramatic than the great clouds of sail raised by traditional full-rigged ships. This edition of Tall Ships features vessels from ports around the world: the Spanish topsail schooner Juan Sebastian de Elcano, the Japanese barque Kaiwo Maru, the Australian brigantine Young Endeavour, and many more. Sales of the calendar benefit Tall Ships America which supports sail training and education under sail. (14 × 22 inches, open). Tide-mark press has been publishing quality calendars for over 35 years. Search for these 6 Tide-mark Nautical calendars: Navy Classic Motorboats Classic Sail Cruising World Sailing to the Mark Tall Ships